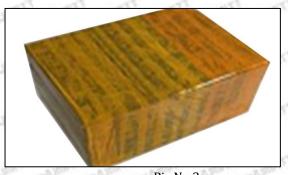

#### 3.7. G3S2 Injector Nozzle's Packing

**Domestic express packaging:** Usually wrapped in waterproof scotch tape, such as picture No.2.

**International express packaging:** Wrapped with waterproof yellow tape After wrapping the black protective film, such as picture No. 3.

Pic No.3
International express packaging:
Wrapped with yellow tape after wrapping black protective film

Mob/Whatsapp: +86 13410541523 Tel: +8675523215133
Email: ruby@shumatt.com Website: www.shumatt.com