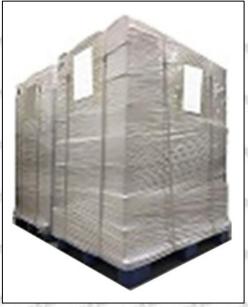

**Pallet Shipping:** Use fumigation free and recycling trays that meet export requirements, and use white wrapping protective film to wrap and bind with cable ties for the outside, such as picture No. 4, Also, the products can be packaged according to customers' requirements.

Pic No.4

**Pallet Shipping:** Use pallet that meet export requirements, and use white wrapping protective film to wrap and bind with cable ties