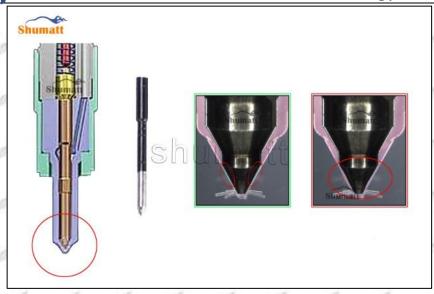

# 2.2. G3S2 Injector Nozzle Inspection.

(1) Check whether there is deformation, cracking, thread damage, quenching, leakage and rust in the guide sleeve, spring, gasket and tight cap of the nozzle. The tight cap of the nozzle must be replaced after being disassembled for more than 5 times, as shown in the following.

Email: ruby@shumatt.com Website: www.shumatt.com

- (2) Replace the tight cap of the nozzle and the copper gasket of the injector nozzle
- (3) Check whether the gap between the nozzle needle and the nozzle shell is within the standard range and whether it reaches the standard for use
- All parts should be examined for wear under a microscope at least 20 times larger
- A Nozzle tight cap deformation, cracking, thread damage, quenching, leakage, will lead to black smoke vehicle cap, fuel injector damage.
- ▲ Injector opening pressure greater than or less than the specified range may cause injector damage.
- Failure to replace wearing parts in time during maintenance may lead to fuel injector damage.