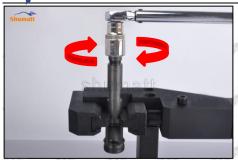

# 2.4. G3S2 Injector Nozzle's Installation

(1) Tightening torque of injector nozzle

The torque lever and tightening moment specified in the injector maintenance manual must be installed when the injector nozzle is installed. (50Nm)

Mob/Whatsapp: +86 13410541523 Tel: +8675523215133

Email: <u>ruby@shumatt.com</u> Website: <u>www.shumatt.com</u>

The tightening torque of the nozzle cap must be installed in accordance with the tightening torque specified in the injector maintenance manual