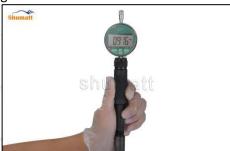

# 2.3. G3S2 Injector Nozzle Test Measurement

(1) Nozzle opening pressure test

Test whether the opening pressure range of the nozzle is within the range specified in the injector maintenance manual (to be verified), if not within the normal range, adjust the nozzle spring to adjust the gasket

- If the value is greater than normal, reduce the oil nozzle spring adjusting gasket; if the value is less than normal, increase the oil nozzle spring adjusting gasket.
- (2) Stroke Measurement of Nozzle Needle Valve

Use a measuring tool to measure whether the stroke of the nozzle needle valve is within the range (15-45um) specified in the injector maintenance manual. If not, adjust the stroke of the nozzle to adjust the gasket.

If the value is greater than normal, thicken the gasket for oil-nozzle needle valve lift adjustment; if the value is less than normal, reduce the gasket for oil-nozzle needle valve lift adjustment