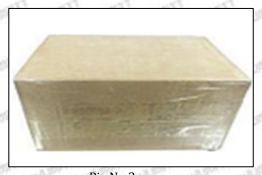

#### 3.7. G3S2 Injector Nozzle's Packing

**Domestic express packaging:** Usually wrapped in waterproof scotch tape, such as picture No.2.

**International express packaging:** Wrapped with waterproof yellow tape After wrapping the black protective film, such as picture No. 3.

Minors are prohibited from using transparent tape, yellow tape, black wrapping protective film, and white wrapping protective film to avoid personal injury.

Pic No.2

Domestic express packaging:

Wrapped by Transparent tape