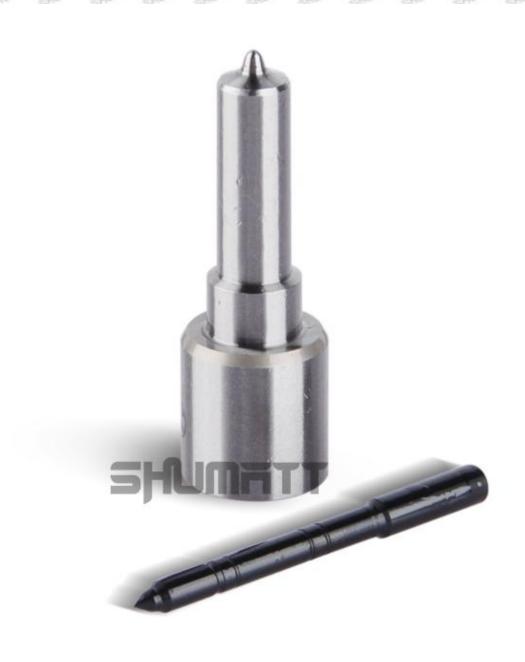

# 1.1. G3S2 Injector Nozzle's Basic Information

| Title | Injector Nozzle G3S2 China made new | Brand |
|-------|-------------------------------------|-------|
| SKU1  | G1Z1700000G3S2                      | LIWEI |

# 1.2. G3S2 Injector Nozzle's Common Written Part Number

| Injector Nozzle Order Number | Injector Nozzle Engraved Number |
|------------------------------|---------------------------------|
| 293400-0020                  | G3S2                            |

# 1.4. G3S2 Injector Nozzle's Specifications and Dimensions Parameters

**Injector Nozzle Size:** 6 cm\*1.5cm \*1.5 cm

Injector Nozzle Barrel Dimensions: 7 cm \*2 cm \*2 cm

Single Injector Nozzle Weight: 0.03kg

Injector Nozzle 10 PCS Per Box: 10 cm \*8 cm \*4cm Injector Nozzle Weight 10 PCS Per Box: 0.3kg

Injector Nozzle Quality: China Made New Injector Nozzle

Injector Nozzle MOQ: 10 PCS